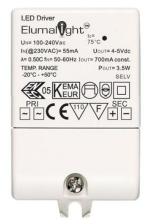

# **EL-NDCC-700-4W** 700mA 4 Watt LED Constant Current Driver

### SPECIFICATIONS

| Input Voltage:<br>Output Voltage      |                                    |
|---------------------------------------|------------------------------------|
| Current:                              | 700mA                              |
| Power:                                | 3-4 Watts                          |
| Dimmable:                             | No                                 |
| <b>Operating Temp.:</b> -20°C ~ +50°C |                                    |
| <b>Power Method:</b>                  | Hardwire                           |
| Dimensions:                           | 2.5 in. L x 1.5 in. W x 0.56 in. H |
|                                       | 63 mm L x 38 mm W x 14 mm H        |
| Finish:                               | White Polycarbonate                |
| Environment:                          | Dry Location                       |
| IP Rating:                            | IP20                               |
| Rating:                               | UL Listed, CUL Listed, RoHS, CE    |
| Manufacturer:                         | Elumalight                         |
| Warranty:                             | 1 Year Limited                     |
|                                       |                                    |