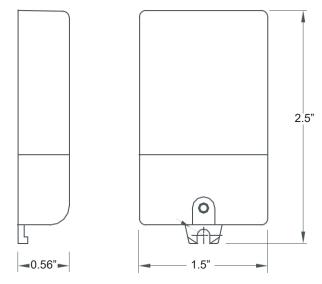

### SPECIFICATIONS

| Input Voltage:<br>Output Voltage      |                                    |
|---------------------------------------|------------------------------------|
| Current:                              | 700mA                              |
| Power:                                | 3-4 Watts                          |
| Dimmable:                             | No                                 |
| <b>Operating Temp.:</b> -20°C ~ +50°C |                                    |
| <b>Power Method:</b>                  | Hardwire                           |
| Dimensions:                           | 2.5 in. L x 1.5 in. W x 0.56 in. H |
|                                       | 63 mm L x 38 mm W x 14 mm H        |
| Finish:                               | White Polycarbonate                |
| Environment:                          | Dry Location                       |
| IP Rating:                            | IP20                               |
| Rating:                               | UL Listed, CUL Listed, RoHS, CE    |
| Manufacturer:                         | Elumalight                         |
| Warranty:                             | 1 Year Limited                     |
|                                       |                                    |