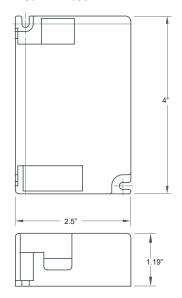

**Dimensions:** 4 in. L x 2.5 in. W x 1.19 in. H

101 mm L x 63 mm W x 30 mm H

**Finish:** White Polycarbonate

**Environment:** Dry Location

**IP Rating:** IP20

Rating: UL Listed, CUL Listed, RoHS, CE

Manufacturer: Elumalight
Warranty: 1 Year Limited