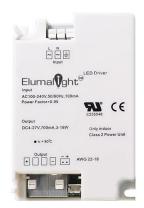

## **EL-NDCC-700-18W**

### 700mA 18 Watt LED Constant Current Driver

### **SPECIFICATIONS**

Input Voltage: 100-240V AC
Output Voltage: 4-27V DC
Current: 700mA
Power: 3-18 Watts

Dimmable: No

**Operating Temp.:**  $-20^{\circ}\text{C} \sim +50^{\circ}\text{C}$ 

Power Method: Hardwire

**Dimensions:** 4 in. L x 2.5 in. W x 1.19 in. H

101 mm L x 63 mm W x 30 mm H

**Finish:** White Polycarbonate

**Environment:** Dry Location

**IP Rating:** IP20

Rating: UL Listed, CUL Listed, RoHS, CE

Manufacturer: Elumalight
Warranty: 1 Year Limited