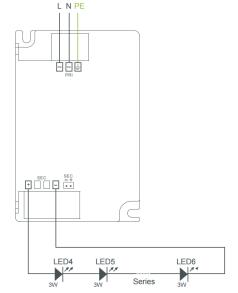

### **SPECIFICATIONS**

Input Voltage: 100-240V AC
Output Voltage: 4-27V DC
Current: 700mA
Power: 3-18 Watts

Dimmable: No

**Operating Temp.:**  $-20^{\circ}\text{C} \sim +50^{\circ}\text{C}$ 

Power Method: Hardwire

### **APPLICATIONS**

 For use with compatible Constant Current 700mA LED lights. Not for use with dimmers.