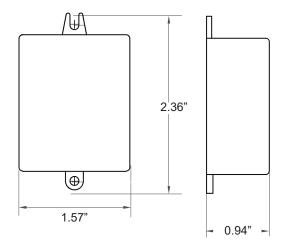

**Short Circuit Protection: Yes** Power Method: Hardwire

**Dimensions:** 2.36 in. L x 1.57 in. W x 0.94 in. H

60 mm L x 40 mm W x 24 mm H

Finish: White Polycarbonate

**Environment: Dry Location** 

**IP Rating:** IP20