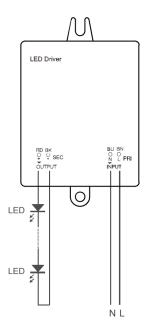

### **SPECIFICATIONS**

Input Volt.: 100-240V AC **Output Volt.:** 6.8-18V DC **Current:** 500mA 3.25-9 Watts Power:

Dimmable:

-20°C ~ +50°C Oper. Temp.: Over Load Protection: Yes **Over Temperature Protection:** Yes

**Short Circuit Protection: Yes** Power Method: Hardwire

**Dimensions:** 2.36 in. L x 1.57 in. W x 0.94 in. H

60 mm L x 40 mm W x 24 mm H

Finish: White Polycarbonate

**Environment: Dry Location** 

**IP Rating:** IP20

### **APPLICATIONS**

For use with compatible Constant Current 500mA LED lights. Not for use with dimmers.