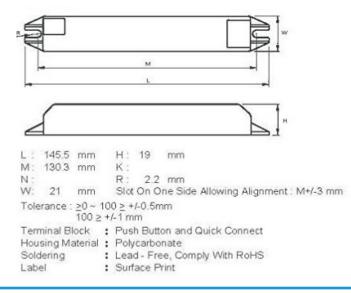

#### SPECIFICATIONS

| Input Volt.:                     | 100-240V AC                          |
|----------------------------------|--------------------------------------|
| Output Volt.:                    | 3-18V DC                             |
| Current:                         | 350mA                                |
| Power:                           | 1-6 Watts                            |
| Dimmable:                        | No                                   |
| Oper. Temp.:                     | -20°C ~ +50°C                        |
| Over Load Protection: Yes        |                                      |
| Over Temperature Protection: Yes |                                      |
| Short Circuit Protection: Yes    |                                      |
| Power Method: Hardwire           |                                      |
| Dimensions:                      | 5.71 in. L x 0.82 in. W x 0.75 in. H |
|                                  | 145 mm L x 21 mm W x 19 mm H         |
| Finish:                          | White Polycarbonate                  |
| Environment:                     | Dry Location                         |
| IP Rating:                       | IP20                                 |
| Rating:                          | UL Listed, CUL Listed, RoHS, CE      |
| Manufacturer:                    | Elumalight                           |
| Warranty:                        | 1 Year Limited                       |
|                                  |                                      |