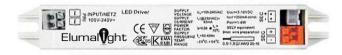

# **EL-NDCC-350-6W** 350mA LED Constant Current Drivers 6 Watts

#### SPECIFICATIONS

| Input Volt.:                     | 100-240V AC                          |
|----------------------------------|--------------------------------------|
| Output Volt.:                    | 3-18V DC                             |
| Current:                         | 350mA                                |
| Power:                           | 1-6 Watts                            |
| Dimmable:                        | No                                   |
| Oper. Temp.:                     | -20°C ~ +50°C                        |
| Over Load Protection: Yes        |                                      |
| Over Temperature Protection: Yes |                                      |
| Short Circuit Protection: Yes    |                                      |
| Power Method: Hardwire           |                                      |
| Dimensions:                      | 5.71 in. L x 0.82 in. W x 0.75 in. H |
|                                  | 145 mm L x 21 mm W x 19 mm H         |
| Finish:                          | White Polycarbonate                  |
| Environment:                     | Dry Location                         |
| IP Rating:                       | IP20                                 |
| Rating:                          | UL Listed, CUL Listed, RoHS, CE      |
| Manufacturer:                    | Elumalight                           |
| Warranty:                        | 1 Year Limited                       |
|                                  |                                      |