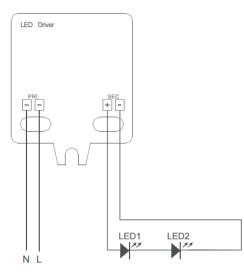

# DESCRIPTION

350MA LED Constant current drivers are generally used when you need stable current to your LED lights. It has built-in overload, short circuit, and overheat protection.

Need help with your LED lighting applications? Our lighting experts are here to help! Contact us today for assistance with lighting plan or installation instructions.