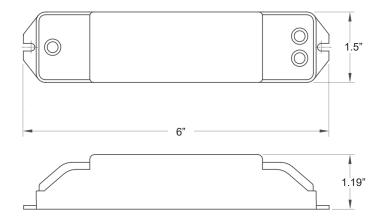

**Short Circuit Protection:** Yes Power Method: Hardwire

6 in. L x 1.5 in. W x 1.19 in. H **Dimensions:** 

152 mm L x 38 mm W x 30 mm H

Finish: White Polycarbonate

**Environment: Dry Location** 

**IP Rating:** IP20