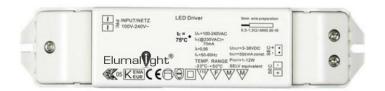

#### **SPECIFICATIONS**

Input Volt.: 100-240V AC **Output Volt.:** 18-36V DC **Current:** 350mA Power: 1-12 Watts

Dimmable: No

Oper. Temp.: -20°C ~ +50°C **Over Load Protection:** Yes

**Over Temperature Protection:** Yes

**Short Circuit Protection:** Yes Power Method: Hardwire

6 in. L x 1.5 in. W x 1.19 in. H **Dimensions:** 

152 mm L x 38 mm W x 30 mm H

Finish: White Polycarbonate

**Environment: Dry Location** 

**IP Rating:** IP20

UL Listed, CUL Listed, RoHS, CE Rating:

Manufacturer: Elumalight Warranty: 1 Year Limited