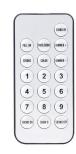

### **KEY FEATURES**

- Vibrant slim flat black Par with 5 x 6-Watt, 6-IN-1 Hex (RGBWA+UV) LEDs
- HEX LEDs allow for a wider pallet of colors like hot pink, lime green, and electric blue
- Smooth Color Mixing (fast or slow color change operation)
- Power & DMX Ins/Outs intelligently designed so the fix-tures may be set flat on the ground or set inside truss
- Great as an architectural wall wash or for performance stages where traditional stage lighting emits a lot of heat onto performers
- 5 DMX Channel modes: 6, 7, 8, 11 or 12 channel modes
- Operational modes: Auto Run Mode (16 Color Change Mode, 16 Color Fade Modes, & 1 Combined Mode), Sound Active Mode (16 Modes), RGBAW + UV Dimmer Mode, Static Color Mode (63 Colors), and DMX Controlled
- Digital DMX Display with 4-button menu for easy naviga-
- Stand Alone or Master/Slave Configuration
- IEC AC input and output on the side of the fixture to daisy chain the power cords (link up to 30 fixtures)
- Includes the UC IR wireless remote and the Airstream IR APP transmitter