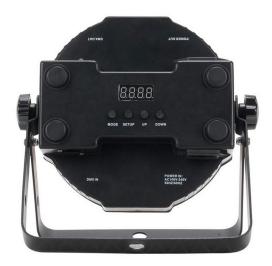

### **KEY FEATURES**

- Vibrant slim flat black Par with 5 x 6-Watt, 6-IN-1 Hex (RGBWA+UV) LEDs
- HEX LEDs allow for a wider pallet of colors like hot pink, lime green, and electric blue
- Smooth Color Mixing (fast or slow color change operation)
- Power & DMX Ins/Outs intelligently designed so the fix-tures may be set flat on the ground or set inside truss
- Great as an architectural wall wash or for performance stages where traditional stage lighting emits a lot of heat onto performers
- 5 DMX Channel modes: 6, 7, 8, 11 or 12 channel modes
- Operational modes: Auto Run Mode (16 Color Change Mode, 16 Color Fade Modes, & 1 Combined Mode), Sound Active Mode (16 Modes), RGBAW + UV Dimmer Mode, Static Color Mode (63 Colors), and DMX Controlled
- Digital DMX Display with 4-button menu for easy naviga-
- Stand Alone or Master/Slave Configuration
- IEC AC input and output on the side of the fixture to daisy chain the power cords (link up to 30 fixtures)
- Includes the UC IR wireless remote and the Airstream IR APP transmitter