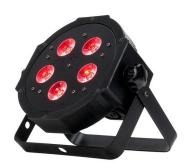

#### DESCRIPTION

The RGBAW+UV LED Mega Hex Par is a compact, LED Par with 5 x 6-Watt, 6-IN-1 (RGBAW + UV) LEDs, and "sit-flat" design so that it may sit directly on the ground or inside truss. It includes the UC IR wireless remote control.

### **KEY FEATURES**

- Vibrant slim flat black Par with 5 x 6-Watt, 6-IN-1 Hex (RGBWA+UV) LEDs
- HEX LEDs allow for a wider pallet of colors like hot pink, lime green, and electric blue
- Smooth Color Mixing (fast or slow color change operation)
- Power & DMX Ins/Outs intelligently designed so the fix-tures may be set flat on the ground or set inside truss
- Great as an architectural wall wash or for performance stages where traditional stage lighting emits a lot of heat onto performers
- 5 DMX Channel modes: 6, 7, 8, 11 or 12 channel modes
- Operational modes: Auto Run Mode (16 Color Change Mode, 16 Color Fade Modes, & 1 Combined Mode), Sound Active Mode (16 Modes), RGBAW + UV Dimmer Mode, Static Color Mode (63 Colors), and DMX Controlled
- Digital DMX Display with 4-button menu for easy naviga-
- Stand Alone or Master/Slave Configuration
- IEC AC input and output on the side of the fixture to daisy chain the power cords (link up to 30 fixtures)
- Includes the UC IR wireless remote and the Airstream IR APP transmitter