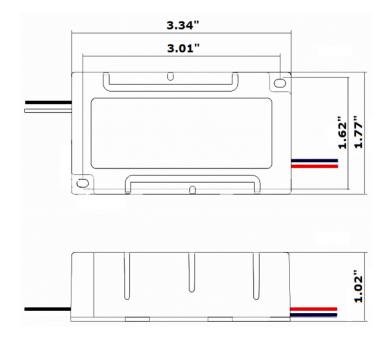

0.4 lbs Weight: Power Method: Hardwire

**Dimensions:** 3.34 in. L x 1.77 in. W x 1.02 H

85 mm L x 45 mm W x 26 mm H