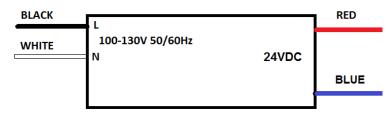

#### WIRING DIAGRAM

### **SPECIFICATIONS**

Wattage: 96 watts Input Voltage: 120V AC Frequency: 50/60Hz Input Current: 1A max Output Voltage: 25.5V DC **Output Current: 4A** 

Efficiency: 89% Dimmable: Yes

Black L, White N, (18AWG 600V) **Input Leads:** Output Leads: Red + , Blue - , (18AWG 300V)