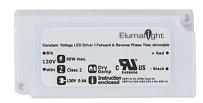

# **EL-MC6012-P**

# LED Dimmable Hardwire Driver 60W 12V DC

## **SPECIFICATIONS**

Wattage: 60 watts
Input Voltage: 120V AC
Frequency: 50/60Hz
Input Current: 0.54A max
Output Voltage: 12.3V DC

Output Current: 5A
Efficiency: 87%
Load Regulation: 5%
Dimmable: Yes

Input Leads: Black L, White N, (18AWG 600V)
Output Leads: Red + , Purple - , (18AWG 600V)

#### DESCRIPTION

The EL-MC6012-P is ultra compact low profile. This Constant Voltage Dimmable LED Hardwire Driver is compatible with MLV, ELV, CL dimmers for Foward and Reverse Phase dimmers. 5% minimum load. Built-in overload and short circuit protection for safe load regulation. It fits in 4 inch junction box. UL and Class II certified.

## **KEY FEATURES**

- Fully Electronic
- Wide variety of compatible dimmers, flicker free dimming
- Over load, Short circuit protection
- Whisper quiet
- Highest efficiency
- Excellent Line and Load regulation
- 5% minimum load
- UL listed when mounted in UL listed junction box.
- Triac (Phase) Dimmable Electronic LED Driver for Forward and Reverse Phase Dimmers
- Enclosure Temperature does not exceed 70°C at 45°C ambient and fully loaded