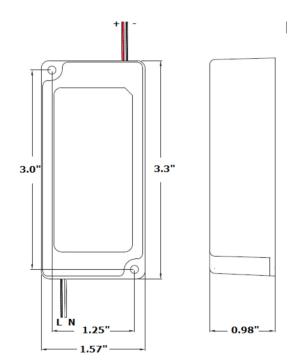

Weight: 0.4 lbs

Power Method: Hardwire

**Dimensions:** 3.3 in. L x 1.57 in. W x 0.98 H

83 mm L x 39 mm W x 25 mm H

| JOB NAME:   |  |
|-------------|--|
| LOCATION:   |  |
| QUOTE/REF#: |  |