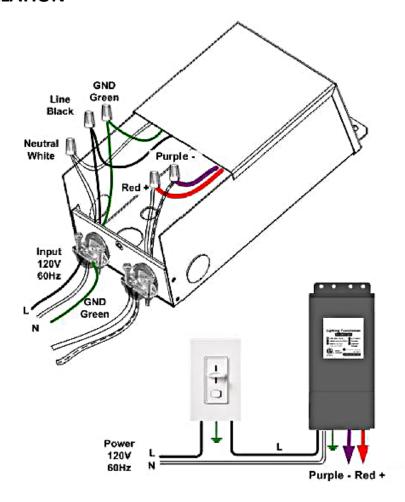

#### Connection

Open the wire compartment and remove knockouts for input and output, install strain reliefs (wire clamps). Use only right size and UL approved wire nuts.

#### **Input Connection**

Bring your line and neutral wires through input strain relief and connect it to the Black and White transformers leads.

### **Output Connection**

Bring your lights wires through output strain relief and connect to the Red + and Purple - transformer leads. Make sure all your connections are tight.

#### Grounding

The core and coil assemblies are grounded to the enclosure. The closure in turn should be grounded in accordance with NEC and local code. Connect the transformer green wire to the ground.