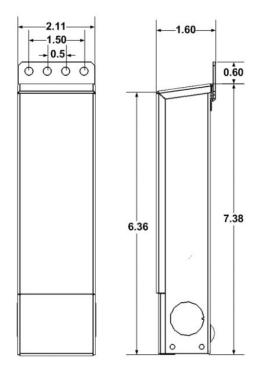

#### **SPECIFICATIONS**

Input Voltage: 120V AC 60 Hz

Output Voltage: 24V DC Power: 60 Watt

**Dimmable:** Yes, 100% - 0% dimming

Efficiency: 85%

**Operating:** ~45°C - 70°C **Power Method:** Hardwire

**Dimensions:** 7.38 in. L x 2.11 in. W x 1.6 in. H

## Dimensions (Unit: in.)