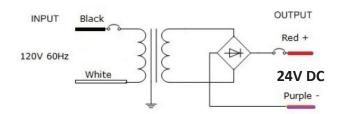

es complete insulation between the primary and secondary sides. Encapsulated with polyester resin for whisper-quiet operation. Small dimensions and weight saves space and lowers an installation cost. The outdoor enclosure rated NEMA 3R or IP24. See specifications for more details.

#### **KEY FEATURES**

- Class II rated magnetic LED drivers
- Easy installation
- Maintenance-free
- Solid-state construction
- High vibration and shock resistance
- Overload, short circuit, and overheat protection
- No RF interference
- UL Listed, CUL Listed, RoHS, CE
- Long lifespan

#### **APPLICATIONS**

 For use with compatible Dimmers and Constant Voltage 24V DC LED lights











# EL-MAG-60W-24V DIMMABLE LED MAGNETIC DRIVER

## SPECIFICATION SHEET

## Dimensions (Unit: in.)



## **Wiring Diagram**