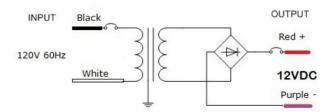

insulation between the primary and secondary sides. Encapsulated with polyester resin for whisper-quiet operation. Small dimensions and weight saves space and lowers an installation cost. The outdoor enclosure rated NEMA 3R or IP24. See specifications for more details.

#### **KEY FEATURES**

- Class II rated magnetic LED drivers
- Easy installation
- Maintenance-free
- Solid-state construction
- High vibration and shock resistance
- Overload, short circuit, and overheat protection
- No RF interference
- UL Listed, CUL Listed, RoHS, CE
- Long lifespan

#### **APPLICATIONS**

 For use with compatible Dimmers and Constant Voltage 12V DC LED lights











## **EL-MAG-60W-12V** DIMMABLE LED MAGNETIC DRIVER

#### SPECIFICATION SHEET

#### Dimensions (Unit: in.)



#### **Wiring Diagram**