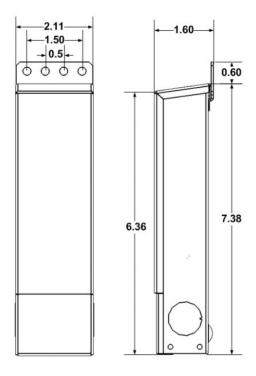

#### **SPECIFICATIONS**

Input Voltage: 120V AC 60 Hz

Output Voltage: 12V DC Power: 60 Watt

**Dimmable:** Yes, 100% - 0% dimming

Efficiency: 85%

**Operating:** ~45°C - 70°C **Power Method:** Hardwire

**Dimensions:** 7.38 in. L x 2.11 in. W x 1.6 in. H

#### Dimensions (Unit: in.)