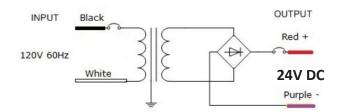

nsulation between the primary and secondary sides. Encapsulated with polyester resin for whisper-quiet operation. Small dimensions and weight saves space and lowers an installation cost. The outdoor enclosure rated NEMA 3R or IP24. See specifications for more details.

#### **KEY FEATURES**

DESCRIPTION

- Class II rated magnetic LED drivers
- Easy installation
- Maintenance-free
- Solid-state construction
- High vibration and shock resistance
- Overload, short circuit, and overheat protection
- No RF interference
- UL Listed, CUL Listed, RoHS, CE
- Long lifespan

### **APPLICATIONS**

 For use with compatible Dimmers and Constant Voltage 24V DC LED lights











# **EL-MAG-40W-24V** DIMMABLE LED MAGNETIC DRIVER

# SPECIFICATION SHEET

# Dimensions (Unit: in.)



# **Wiring Diagram**