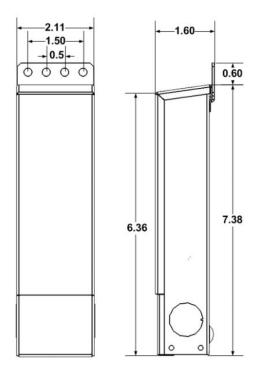

### **SPECIFICATIONS**

Input Voltage: 120V AC 60 Hz

Output Voltage: 24V DC Power: 40 Watt

**Dimmable:** Yes, 100% - 0% dimming

Efficiency: 85%

**Operating:** ~45°C - 70°C **Power Method:** Hardwire

**Dimensions:** 7.38 in. L x 2.11 in. W x 1.6 in. H

# Dimensions (Unit: in.)