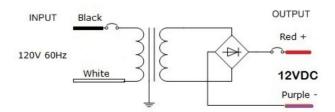

complete insulation between the primary and secondary sides. Encapsulated with polyester resin for whisper-quiet operation. Small dimensions and weight saves space and lowers an installation cost. The outdoor enclosure rated NEMA 3R or IP24. See specifications for more details.

#### **KEY FEATURES**

- Class II rated magnetic LED drivers
- Easy installation
- Maintenance-free
- Solid-state construction
- High vibration and shock resistance
- Overload, short circuit, and overheat protection
- No RF interference
- UL Listed, CUL Listed, RoHS, CE
- Long lifespan

#### **APPLICATIONS**

For use with compatible Dimmers and Constant Voltage 12V DC LED lights











# **EL-MAG-40W-12V** DIMMABLE LED MAGNETIC DRIVER

## SPECIFICATION SHEET

## Dimensions (Unit: in.)



## **Wiring Diagram**