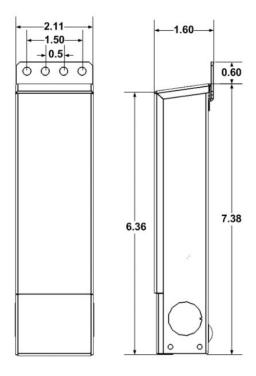

#### **SPECIFICATIONS**

Input Voltage: 120V AC 60 Hz

Output Voltage: 12V DC Power: 40 Watt

Dimmable: Yes, 100% - 0% dimming

Efficiency: 85%

Operating: ~45°C - 70°C Power Method: Hardwire

**Dimensions:** 7.38 in. L x 2.11 in. W x 1.6 in. H

## Dimensions (Unit: in.)