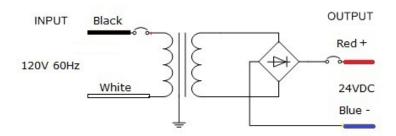

r resin for whisper-quiet operation. Small dimensions and weight saves space and lowers an installation cost. The outdoor enclosure rated NEMA 3R or IP24.

#### **KEY FEATURES**

- Class II rated magnetic LED drivers
- Over Load Protection
- **Over Temperature Protection**
- **Short Circuit Protection**
- Thermal manually reset primary breaker 5A
- Magnetic manually reset secondary breaker 25A
- Easy installation
- Maintenance-free
- Solid-state construction
- High vibration and shock resistance
- No RF interference
- UL Listed, CUL Listed, RoHS, CE
- Long lifespan

#### **APPLICATIONS**

For use with compatible Dimmers and Constant Voltage 24V DC LED lights











# EL-MAG-300W-24V DIMMABLE LED MAGNETIC DRIVER

# SPECIFICATION SHEET

# Dimensions (Unit: in.)



## **Wiring Diagram**