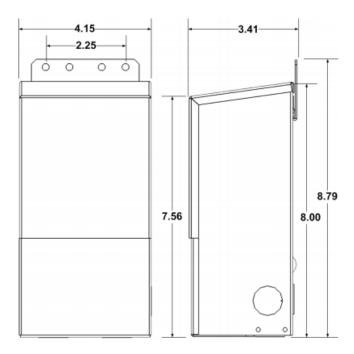

**Dimensions:** 8 in. L x 4.15 in. W x 3.41 in. H

The actual transformer 300W is encapsulated Housing:

in the enclosure

Housing Finish: The enclosure is Black Powder Coated Steel,

NEMA 3R rated

Wiring: Wiring compartment has 6 knockouts sizes

# Dimensions (Unit: in.)