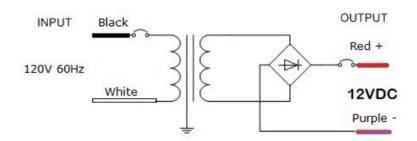

r resin for whisper-quiet operation. Small dimensions and weight saves space and lowers an installation cost. The outdoor enclosure rated NEMA 3R or IP24.

#### **KEY FEATURES**

- Class II rated magnetic LED drivers
- Over Load Protection
- Over Temperature Protection
- Short Circuit Protection
- Thermal manually reset primary breaker 5A
- Magnetic manually reset secondary breaker 25A
- Easy installation
- Maintenance-free
- Solid-state construction
- High vibration and shock resistance
- No RF interference
- UL Listed, CUL Listed, RoHS, CE
- Long lifespan

#### **APPLICATIONS**

 For use with compatible Dimmers and Constant Voltage 12V DC LED lights











# EL-MAG-300W-12V DIMMABLE LED MAGNETIC DRIVER

## **SPECIFICATION SHEET**

## Dimensions (Unit: in.)



### **Wiring Diagram**