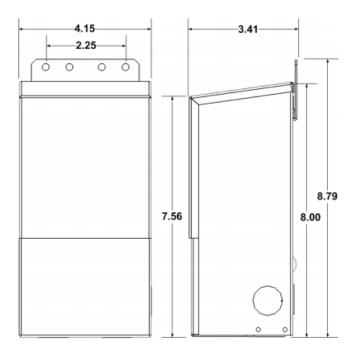

Efficiency: 90%
Operating: 105°C
Power Method: Hardwire
Input Leads: 18AWG 600V
Output Leads: 12AWG 300V

**Dimensions:** 8 in. L x 4.15 in. W x 3.41 in. H

**Housing:** The actual transformer 300W is encapsulated

## Dimensions (Unit: in.)