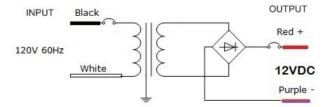

in for whisper-quiet operation. Small dimensions and weight saves space and lowers an installation cost. The outdoor enclosure rated NEMA 3R or IP24. See specifications for more details.

#### **KEY FEATURES**

- Class II rated magnetic LED drivers
- Easy installation
- Maintenance-free
- Solid-state construction
- High vibration and shock resistance
- Overload, short circuit, and overheat protection
- No RF interference
- UL Listed, CUL Listed, RoHS, CE
- Long lifespan

#### APPLICATIONS

• For use with compatible Dimmers and Constant Voltage 12V DC LED lights



© 2020 Step 1 Dezigns, Inc. All Rights Reserved. Specifications are subject to change without notice.



# EL-MAG-20W-12V DIMMABLE LED MAGNETIC DRIVER

### SPECIFICATION SHEET

#### Dimensions (Unit: in.)



#### Wiring Diagram