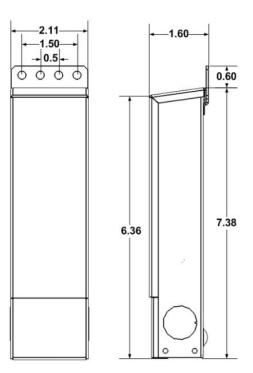

#### Dimensions (Unit: in.)

#### SPECIFICATIONS

| Input Voltage:         | 120V AC 60 Hz                                             |
|------------------------|-----------------------------------------------------------|
| Output Voltage         | : 12V DC                                                  |
| Power:                 | 20 Watt                                                   |
| Dimmable:              | Yes, 100% - 0% dimming                                    |
| Efficiency:            | 85%                                                       |
| Operating:             | ~45°C - 70°C                                              |
| Power Method: Hardwire |                                                           |
| Dimensions:            | 7 in. L x 2.11 in. W x 1.54 in. H                         |
| Housing Finish:        | The enclosure is Black Powder Coated Steel, NEMA 3R rated |
| Environment:           | Dry or Damp Location                                      |
| IP Rating:             | IP24                                                      |
| Rating:                | Conforms to UL                                            |
|                        | Certified to CSA                                          |
|                        | ETL Listed                                                |
| Manufacturer:          | Elumalight                                                |
| Warranty:              | 5 Year Limited                                            |