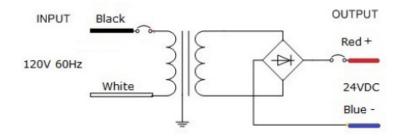

dimensions and weight saves space and lowers an installation cost. The outdoor enclosure rated NEMA 3R or IP24.

#### **KEY FEATURES**

- Class II rated magnetic LED drivers
- Dimmable with compatible MLV, ELV, CL dimmers
- Over Load Protection
- Over Temperature Protection
- Short Circuit Protection
- Thermal manually reset primary breaker 3A
- Magnetic manually reset secondary breaker 13A
- Easy installation
- Maintenance-free
- Solid-state construction
- High vibration and shock resistance
- No RF interference
- UL Listed, CUL Listed, RoHS, CE
- Long lifespan

#### **APPLICATIONS**

 For use with compatible Dimmers and Constant Voltage 24V DC LED lights











# EL-MAG-200W-24V DIMMABLE LED MAGNETIC DRIVER

## SPECIFICATION SHEET

## Dimensions (Unit: in.)



## **Wiring Diagram**