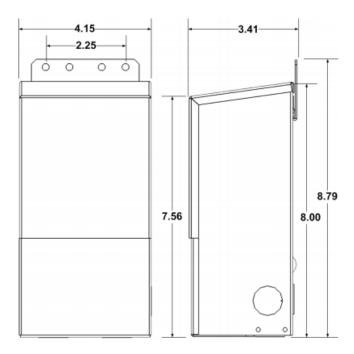

**Dimensions:** 8 in. L x 4.15 in. W x 3.41 in. H

**Housing:** The actual transformer 200W is encapsulated

in the enclosure

Housing Finish: The enclosure is Black Powder Coated Steel,

NEMA 3R rated

**Wiring:** Wiring compartment has 6 knockouts sizes

## Dimensions (Unit: in.)