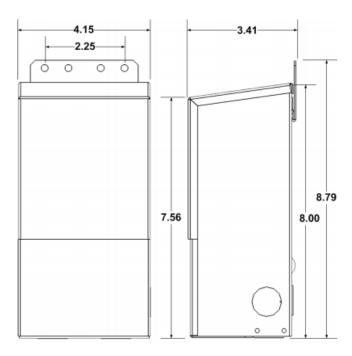

**Dimensions:** 8 in. L x 4.15 in. W x 3.41 in. H

**Housing:** The actual transformer 200W is encapsulated

in the enclosure

Housing Finish: The enclosure is Black Powder Coated Steel,

NEMA 3R rated

**Wiring:** Wiring compartment has 6 knockouts sizes

## Dimensions (Unit: in.)