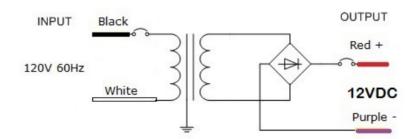

ons and weight saves space and lowers an installation cost. The outdoor enclosure rated NEMA 3R or IP24.

#### **KEY FEATURES**

- Class II rated magnetic LED drivers
- Dimmable with compatible MLV, ELV, CL dimmers
- Over Load Protection
- Over Temperature Protection
- Short Circuit Protection
- Thermal manually reset primary breaker 3A
- Magnetic manually reset secondary breaker 25A
- Easy installation
- Maintenance-free
- Solid-state construction
- High vibration and shock resistance
- No RF interference
- UL Listed, CUL Listed, RoHS, CE
- Long lifespan

#### **APPLICATIONS**

 For use with compatible Dimmers and Constant Voltage 12V DC LED lights











# EL-MAG-200W-12V DIMMABLE LED MAGNETIC DRIVER

### **SPECIFICATION SHEET**

## Dimensions (Unit: in.)



#### **Wiring Diagram**