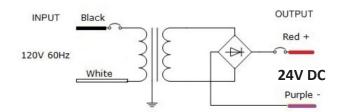

ete insulation between the primary and secondary sides. Encapsulated with polyester resin for whisper-quiet operation. Small dimensions and weight saves space and lowers an installation cost. The outdoor enclosure rated NEMA 3R or IP24. See specifications for more details.

#### **KEY FEATURES**

- Class II rated magnetic LED drivers
- Easy installation
- Maintenance-free
- Solid-state construction
- High vibration and shock resistance
- Overload, short circuit, and overheat protection
- No RF interference
- UL Listed, CUL Listed, RoHS, CE
- Long lifespan

#### **APPLICATIONS**

 For use with compatible Dimmers and Constant Voltage 24V DC LED lights











## EL-MAG-150W-24V DIMMABLE LED MAGNETIC DRIVER

#### SPECIFICATION SHEET

#### Dimensions (Unit: in.)



#### **Wiring Diagram**