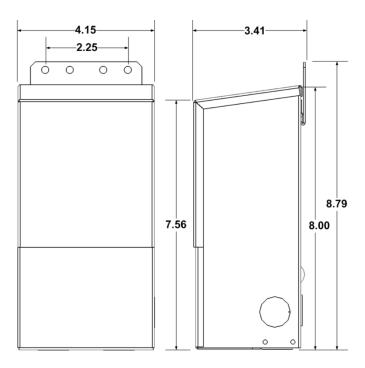

#### **SPECIFICATIONS**

Input Voltage: 120V AC 60 Hz

Output Voltage: 24V DC Power: 150 Watt

Dimmable: Yes, 100% - 0% dimming

Efficiency: >90%
Operating: ~45°C - 70°C
Power Method: Hardwire

**Dimensions:** 8.79 in. L x 4.15 in. W x 3.41 in. H

#### Dimensions (Unit: in.)