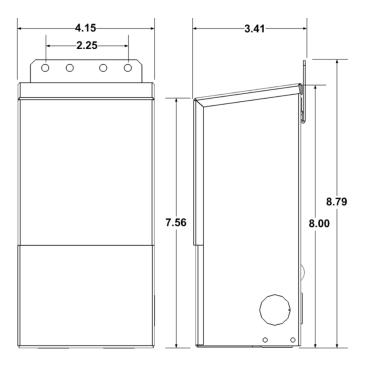

#### **SPECIFICATIONS**

Input Voltage: 120V AC 60 Hz

Output Voltage: 12V DC Power: 150 Watt

Dimmable: Yes, 100% - 0% dimming

Efficiency: >90%
Operating: ~45°C - 70°C
Power Method: Hardwire

**Dimensions:** 8.79 in. L x 4.15 in. W x 3.41 in. H

#### Dimensions (Unit: in.)