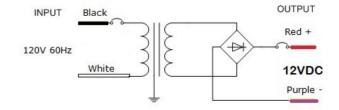

ete insulation between the primary and secondary sides. Encapsulated with polyester resin for whisper-quiet operation. Small dimensions and weight saves space and lowers an installation cost. The outdoor enclosure rated NEMA 3R or IP24. See specifications for more details.

#### **KEY FEATURES**

- Class II rated magnetic LED drivers
- Easy installation
- Maintenance-free
- Solid-state construction
- High vibration and shock resistance
- Overload, short circuit, and overheat protection
- No RF interference
- UL Listed, CUL Listed, RoHS, CE
- Long lifespan

#### **APPLICATIONS**

 For use with compatible Dimmers and Constant Voltage 12V DC LED lights











## EL-MAG-150W-12V DIMMABLE LED MAGNETIC DRIVER

#### SPECIFICATION SHEET

#### Dimensions (Unit: in.)



#### **Wiring Diagram**