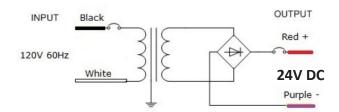

insulation between the primary and secondary sides. Encapsulated with polyester resin for whisper-quiet operation. Small dimensions and weight saves space and lowers an installation cost. The outdoor enclosure rated NEMA 3R or IP24. See specifications for more details.

#### **KEY FEATURES**

- Class II rated magnetic LED drivers
- Easy installation
- Maintenance-free
- Solid-state construction
- High vibration and shock resistance
- Overload, short circuit, and overheat protection
- No RF interference
- UL Listed, CUL Listed, RoHS, CE
- Long lifespan

#### **APPLICATIONS**

 For use with compatible Dimmers and Constant Voltage 24V DC LED lights











## EL-MAG-100W-24V DIMMABLE LED MAGNETIC DRIVER

#### SPECIFICATION SHEET

#### **Dimensions (Unit: in.)**



#### **Wiring Diagram**