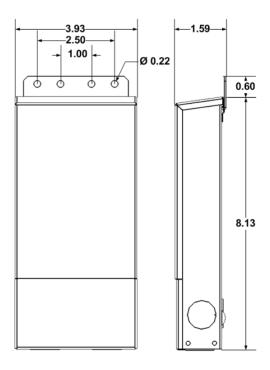

#### **SPECIFICATIONS**

Input Voltage: 120V AC 60 Hz 1A

Output Voltage: 24V DC Power: 96 Watt

**Dimmable:** Yes, 100% - 0% dimming

Efficiency: 85%

Operating: ~45°C - 70°C Power Method: Hardwire

**Dimensions:** 8.13 in. L x 3.93 in. W x 1.59 in. H

#### **Dimensions (Unit: in.)**