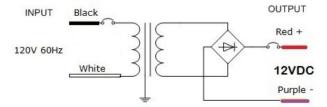

resin for whisper-quiet operation. Small dimensions and weight saves space and lowers an installation cost. The outdoor enclosure rated NEMA 3R or IP24. See specifications for more details.

#### **KEY FEATURES**

- Class II rated magnetic LED drivers
- Easy installation
- Maintenance-free
- Solid-state construction
- High vibration and shock resistance
- Overload, short circuit, and overheat protection
- No RF interference
- UL Listed, CUL Listed, RoHS, CE
- Long lifespan

#### APPLICATIONS

• For use with compatible Dimmers and Constant Voltage 12V DC LED lights



© 2020 Step 1 Dezigns, Inc. All Rights Reserved. Specifications are subject to change without notice.



# EL-MAG-100W-12V DIMMABLE LED MAGNETIC DRIVER

# SPECIFICATION SHEET

## Dimensions (Unit: in.)



### Wiring Diagram