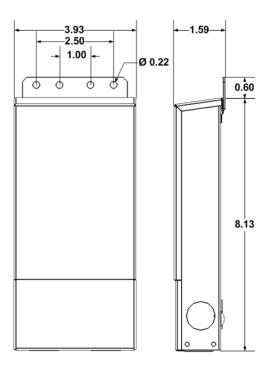

## Dimensions (Unit: in.)

### SPECIFICATIONS

| Input Voltage:         | 120V AC 60 Hz                                             |
|------------------------|-----------------------------------------------------------|
| Output Voltage: 12V DC |                                                           |
| Power:                 | 100 Watt                                                  |
| Dimmable:              | Yes, 100% - 0% dimming                                    |
| Efficiency:            | 85%                                                       |
| Operating:             | ~45°C - 70°C                                              |
| Power Method           | : Hardwire                                                |
| Dimensions:            | 8.13 in. L x 3.93 in. W x 1.59 in. H                      |
| Housing Finish:        | The enclosure is Black Powder Coated Steel, NEMA 3R rated |
| Environment:           | Dry or Damp Location                                      |
| IP Rating:             | IP24                                                      |
| Rating:                | Conforms to UL                                            |
|                        | Certified to CSA                                          |
|                        | ETL Listed                                                |
| Manufacturer:          | Elumalight                                                |
| Warranty:              | 5 Year Limited                                            |