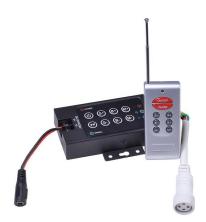

### **SPECIFICATIONS**

Input Voltage: 12V-24V DC

**Output Channel: 3** 

Working Temp: -20-60 °C

**Key Functions:** On/Off, Speed Up/Down,

Brightness Up/Down, Mode Up/Down, Play/Pause

Required: 24V DC LED Power Supply

## **DESCRIPTION**

The 8 Key RGB Controller is designed for our LED Lumastrip Light. It is very easy to install and you can adjust brightness, static color choices and various dynamic changes in lighting effects through the wireless remote control.