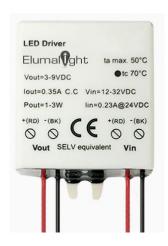

#### **SPECIFICATIONS**

**Input Voltage:** 12-32V DC **Output Voltage:** 3-9V DC

**Output Current:** 350 mA (0.35 A)

**Power:** 1-3 Watts

Dimmable: No

**Operating Temp:** ~50°C - 70°C **Power Method:** Hardwiring

**Dimensions:** 1.6 in. L x 1.5 in. W x 0.8 in. H

40 mm L x 38 mm W x 20 mm H

**Environment:** Dry Location

**IP Rating:** IP20

Rating: UL Listed, CUL Listed, ETL, RoHS, CE

Warranty: 1 Year Limited