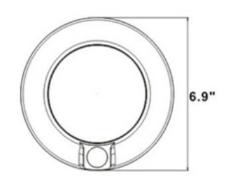

120° **Beam Angles:** 

**Dimensions:** 6.9 in O.D. x 1.1 in H

Mounting: Ceiling Surface Flush Mount

Finish:

Rating: Meets NFPA 70,

NEC Section 410.16 C (1) requirements, ETL Listed

Avg. Lifetime ± 50,000 hours Warranty 3 years limited