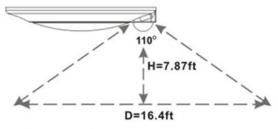

## **Detection Area**

PIR Motion Sensor turns on when movement is detecting, and turns off after 30 seconds, not only in dark, but also daytime.