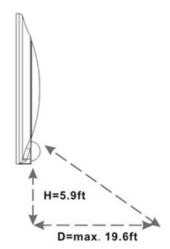

## **Detection Area**

PIR Motion Sensor turns on when movement is detecting, and turns off after 30 seconds, not only in dark, but also daytime.