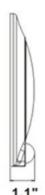

120° **Beam Angles:** 

**Dimensions:** 6.9 in O.D. x 1.1 in H

Mounting: Ceiling Surface Flush Mount

Finish:

Rating: Meets NFPA 70,

NEC Section 410.16 C (1) requirements, ETL Listed

Avg. Lifetime ± 50,000 hours Warranty 3 years limited