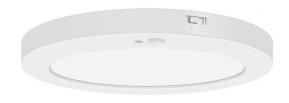

# EL-LC60RT4-5K

## LED Motion Sensing Down Light 5000K

#### DESCRIPTION

The LED Motion Sensing Down Light is a great choice for accent, recessed, and general lighting. Featuring a built-in motion sensor and available in 5000K cool white LED color temperature. It delivers 1300 lumens of high lumen output while only consuming 18 watts of power.