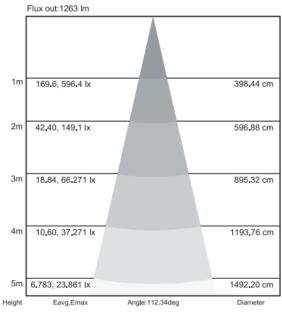

### **APPLICATIONS**

- Closets
- **Hallways**
- Stairwell

Note: The Curves indicate the illuminated area and the average illumination when the luminaire is at different distance