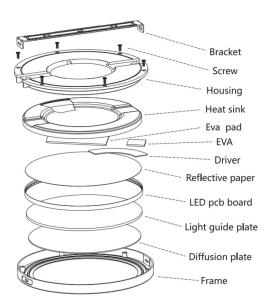

**Dimensions:** 8.85 in O.D. x 0.51 in H

225 mm O.D. x 13 mm H

Mounting: Ceiling Surface Flush Mount

Finish: White

Rating: EnergyStar, cETLus Listed, FCC

Avg. Lifetime: ± 80,000 hours Warranty: 5 years limited