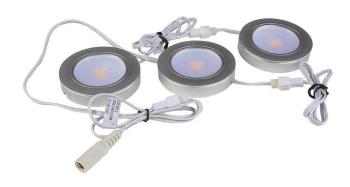

# **EL-KT307** LED Round Puck 3 Lights Kit

JOB NAME:

LOCATION: QUOTE/REF#:

Manufacturer: Elumalight Rating: UL, ETL Listed

Avg. Lifetime: ± 30,000 - 50,000 hours

\* Included:

Each LED Round Puck Light Kit includes 3 Round Puck Lights, 1 LED Driver (EL-PNP-12W-12V), and 1 Power Feed.

## DESCRIPTION

The 12V DC LED Round Puck Lights Kit is bright, ultra-low profile, and low power consumption. It is the perfect light source for any retail display, exhibit, commercial, or residential lighting applications.

Our LED puck lights kit is in high demand due to this low pro-file design and versatility to fit into small spaces and provide smooth lighting to under cabinet, under shelves, retail display cases, or general lighting applications.

It is easy to install our LED Puck lights whether recessed or surface mount, while allowing easy replacement removal when necessary. Each puck light can be linked together to run up to 3 puck lights on one supplied LED driver in this kit.