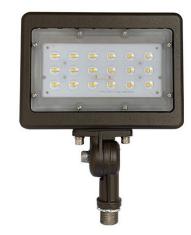

# **EL-KFLD** LED Knuckle Mount Slim Flood Light

### DESCRIPTION

Our LED Knuckle Mount Slim Flood Light features an aluminum, rustproof body and is rated IP65 for indoor or outdoor use. It is designed to deliver high efficiency and reduced power consumption, our Lumaflood Slim LED lights create bright, shadow-free security and spot or up-lighting for a variety of outdoor applications, including facades, landscapes, public places, retail and residential complexes, and hospitality. Available in 30 Watt and 50 Watt with Cool White 5000k or Warm White 3000k color temperature options.

## **KEY FEATURES**

- Comparable up to 250 Watt Halogen Light with 90% more Efficiency
- Low-copper, die-cast aluminum housing, and lens frame
- Dark bronze polyester powder-coat finish
- The tempered glass lens is thermal, shock and impact
- UV Stabilized which prevents the lens from yellowing
- Includes 1/2" adjustable (Knuckle) NPS fitter
- Wall or Ground Mounting
- Typical Mounting Height 10 to 20 feet
- UL Listed and Suitable for Wet Location