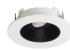

#### **Order SKUs**

| Item          | Finish                  | Size  |
|---------------|-------------------------|-------|
| EL-K4723-WW   | All White               | 4 in. |
| EL-K4723-BB   | All Black               | 4 in. |
| EL-K4723-BZBZ | All Bronze              | 4 in. |
| EL-K4723-BW   | Black Baffle White Ring | 4 in. |

### **OPTIONS**

White

Black

**Bronze** 

Black Baffle with White Ring