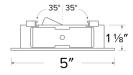

# **FEATURES**

- 2 Piece trims for maximum design flexibility •
- Convenient twist-lock design for ease of installation •
- Diecast construction for lasting quality •
- 5 in O.D. 3 1/8 in. I.D. 1 1/8 in. H ٠
- 35° Adjustability
- Wet location rated •

## DIMENSIONS

1 1/8" 3 1/8" 5″