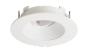

#### **Order SKUs**

| Item          | Finish                  | Size  |
|---------------|-------------------------|-------|
| EL-K4723-WW   | All White               | 4 in. |
| EL-K4723-BB   | All Black               | 4 in. |
| EL-K4723-BZBZ | All Bronze              | 4 in. |
| EL-K4723-BW   | Black Baffle White Ring | 4 in. |

### **OPTIONS**

White

Black

**Bronze** 

Black Baffle with White Ring