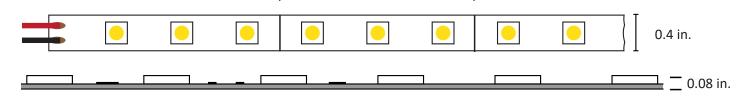

**CRI:** 90+ **IP Rating:** IP20

**Environment:** Indoor Use - Dry Location

Beam Angle: 120° LED Density: 18 LEDs/ft

300 LEDs/reel

**LED Chip Size:** SMD 5050

 LED Spacing:
 0.66 in / 16.7 mm

 Length:
 16.4 ft / 5 meters long

 Width:
 0.4 in / 10 mm wide

 Height:
 0.08 in / 2 mm thick

Cut Increment: 2 in / 50.8 mm at cut marking

Backing: 3M Adhesive
Manufacturer: Elumalight
Rating UL, ETL, RoHS

Avg. Lifetime ± 30,000 - 50,000 hours Required: 12V DC LED Driver