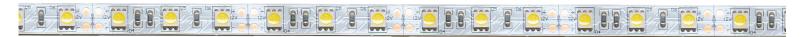

**CRI:** 90+ **IP Rating:** IP20

**Environment:** Indoor Use - Dry Location

Beam Angle: 120° LED Density: 18 LEDs/ft

300 LEDs/reel

**LED Chip Size:** SMD 5050

 LED Spacing:
 0.66 in / 16.7 mm

 Length:
 16.4 ft / 5 meters long

 Width:
 0.4 in / 10 mm wide

 Height:
 0.08 in / 2 mm thick

Cut Increment: 2 in / 50.8 mm at cut marking

Backing: 3M Adhesive
Manufacturer: Elumalight
Rating UL, ETL, RoHS

Avg. Lifetime ± 30,000 - 50,000 hours Required: 12V DC LED Driver

#### DESCRIPTION

12V DC High Output LED Flexible Tape Lights are made with commercial-grade SMD 5050 Chipsets with 60 LED Chips per meter length. Featuring 90+ CRI with high output and even illumination and perfectly designed for tradeshow decoration, exhibition lighting, retail display lighting, back-lighting applications, and more. It gives you the freedom to easily design and install lighting for almost any surface or object.