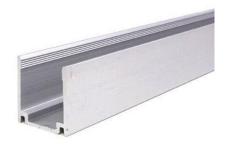

#### **DESCRIPTION**

This 36 in. (91 cm) commercial grade aluminum mounting channel is engineered specifically for mounting EL-FXN-RGB LED Color Changing RGB Flex Neon Lights. It provides a rigid housing that can be surface or recessed mounted on almost any type of application. It can be custom cut to the length desired with almost any metal saw. The RGB LED Flex Neon light will fit tightly with no need for additional fasteners or adhesive to hold it in the mounting channel.

## **SPECIFICATIONS**

Channel Height: 0.59 in / 15 mm thick
Inside Width: 0.51 in / 13 mm wide
Outside Width: 0.62 in / 16 mm wide
Length: 36 in (914 mm) Long
Environment: Indoor Use, Dry Locations

Finish: Aluminum Manufacturer: Elumalight