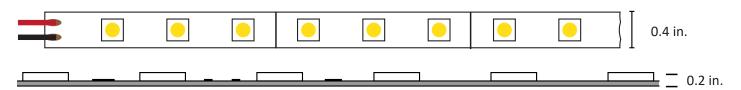

CRI: 85+
IP Rating: IP65

**Environment:** Outdoor Use - Wet Location

Beam Angle: 120° LED Density: 18 LEDs/ft

300 LEDs/reel

LED Chip Size: SMD 5050

LED Spacing: 0.66 in / 16.7 mm

Length: 16.4 ft / 5 meters long

Width: 0.4 in / 10 mm wide

Height: 0.2 in / 5 mm thick

Cut Increment: 2 in / 50.8 mm at cut marking

Backing: 3M Adhesive
Manufacturer: Elumalight
Rating UL, ETL, RoHS

**Avg. Lifetime** ± 30,000 - 50,000 hours **Required:** 12V DC LED Driver

Cuttable every 2 in. at the cutmark