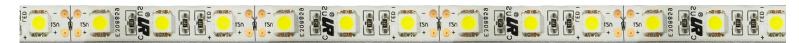

### **SPECIFICATIONS**

**Brightness:** 144 Lumens/ft

472 Lumens/meter

Power (Watts): 3.6 watt/ft

11.81 watt/meter

Input Voltage: 12V DC

**LED CCT:** 6000K Cool White

3000K Warm White Red, Green, or Blue

CRI: 85+
IP Rating: IP65

**Environment:** Outdoor Use - Wet Location

Beam Angle: 120° LED Density: 18 LEDs/ft

300 LEDs/reel

LED Chip Size: SMD 5050

LED Spacing: 0.66 in / 16.7 mm

Length: 16.4 ft / 5 meters long

Width: 0.4 in / 10 mm wide

Height: 0.2 in / 5 mm thick

Cut Increment: 2 in / 50.8 mm at cut marking

Backing: 3M Adhesive
Manufacturer: Elumalight
Rating UL, ETL, RoHS

**Avg. Lifetime** ± 30,000 - 50,000 hours **Required:** 12V DC LED Driver