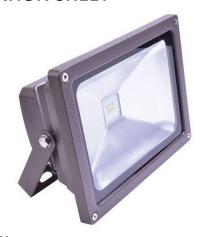

# **EL-FLD** LED Trunnion Mount Flood Lights

**Environment:** Wet or Dry Locations

**Dimensions:** 10W: 4.5 in. L x 3.38 in. W x 3.5 in. H

30W: 9 in. L x 7.25 in. W x 5 in. H

50W: 11.25 in. L x 9.25 in. W x 5.63 in. H

Finish: **Bronze** 

Mounting: Surface Mount Manufacturer: Elumalight

#### DESCRIPTION

Our LED Trunnion Mount Flood Lights can be mounted at almost any angle with the provided Trunnion Mounting bracket. They feature an aluminum, rustproof body and are rated IP65 for indoor or outdoor use. It is designed to deliver high efficiency and reduced wattages, our Lumaflood flood lights create bright, shadow-free security and spot or up-lighting for a variety of outdoor applications, including facades, landscapes, public places, retail and residential complexes, and hospitality. Available in 10 Watt, 30 Watt, or 50 Watt.