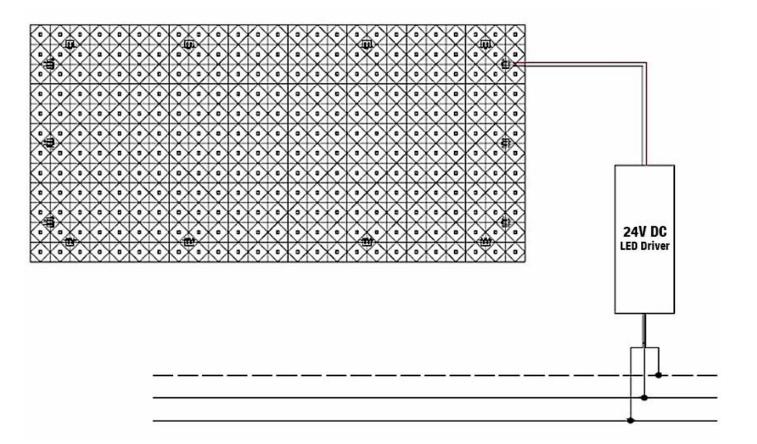

e backing tape
- Fully dimmable with compatible dimmer and driver
- Maintenance-free & trouble-free operation
- Durable construction, engineered to last
- LED Chips are high intensity, ultra-bright
- Low heat operation; cool to the touch
- No dark or hot spots
- Up to 50,000 hours Lifespan
- ETL Listed

#### **APPLICATIONS**

- Lighting for Tradeshows, Exhibition, Retail Displays
- Retail Stores, Restaurants, Casinos, Lounges, and Residential Homes
- Backlighting Graphics or Signage
- Custom DIY projects



© 2020 Step 1 Dezigns, Inc. All Rights Reserved. Specifications are subject to change without notice.



## EL-FGP-10X20-24V LED Flex Light Sheet

### SPECIFICATION SHEET

### **Dimensions and Cutlines**





# EL-FGP-10X20-24V LED Flex Light Sheet

### SPECIFICATION SHEET

### Wiring