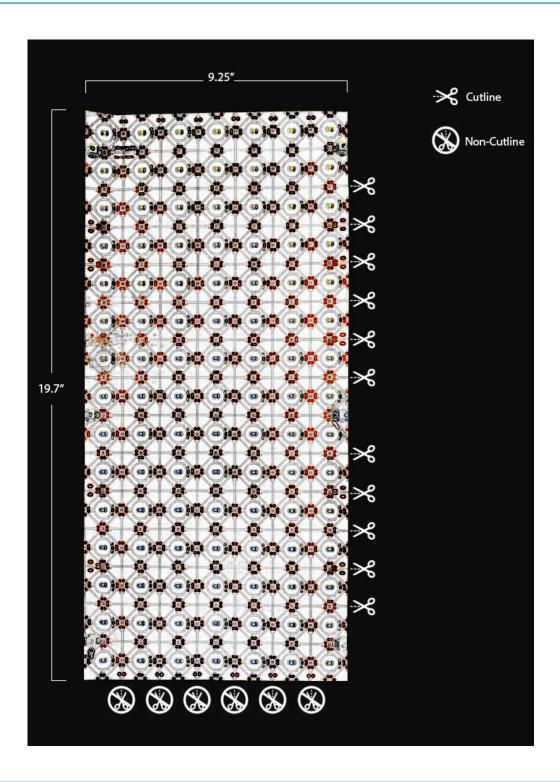

### **Dimensions and Cutlines**

#### SPECIFICATIONS

| Brightness:<br>Power:<br>Input Voltage:<br>LED CCT:<br>CRI:<br>LED Chip Size:<br>LED Chips:<br>Dimmable:<br>IP Rating:<br>Environment: | 6000K Cool White<br>90+<br>SMD 2835<br>105 pcs<br>Yes, with dimmable driver<br>IP20     |
|----------------------------------------------------------------------------------------------------------------------------------------|-----------------------------------------------------------------------------------------|
| Dimmable:                                                                                                                              | Yes, with dimmable driver                                                               |
| Environment:                                                                                                                           | Indoor Use - Dry Location                                                               |
| Beam Angle:<br>Length:                                                                                                                 | 105°<br>19.7 in / 500.38 mm long                                                        |
| Width:<br>Height:                                                                                                                      | 9.25 in / 234.95 mm wide<br>0.125 in / 3.18 mm thick                                    |
| Manufacturer:<br>Rating:                                                                                                               | ETL Listed                                                                              |
| Avg. Lifetime:<br>Warranty:<br>* Required:                                                                                             | ± 30,000 - 50,000 hours<br>3 years limited<br>Requires a non-dimming or dimming 24 volt |
|                                                                                                                                        | DC driver.                                                                              |

The LED Flex Light Sheet can be easily cut to smaller sizes Horizontally from the 10 in length sides at its cut marking. Mounting is effortless with double-sided tape or silicone adhesive and requires no heat sinks. Create unique lighting designs with less amount of time. The high output LED chipsets allows it to be installed close to the fabric or diffuser without any dark or hot spots.