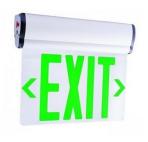

# LED Edge-Lit Emergency Exit Signs

#### DESCRIPTION

Step 1 Dezigns features LED Edge-Lit exit signs to comply with building fire codes and insurance standards. These energy-efficient, illuminated, long-lasting LED exit signs can help save you money every month. It comes in single or double-faced with battery backup. Available in Green or Red Letters.