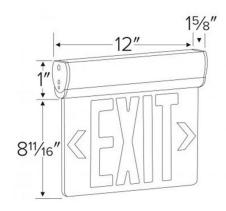

### **SPECIFICATIONS**

Input Voltage: 120-277V AC

**Dimensions:** 12 in W x 9.75 in H x 1.75 in. D

**Environment:** Damp Location Labels & Listings: UL, ETL Listed Manufacturer: Elumalight Warranty: 1 Year Limited