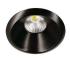

Our LED Recessed Deep Cone fixtures are 7 Watts and are equivalent to a 75 Watt MR16 halogen but without the heat and UV effects. This LED Fixture is available in Black, White, Satin Nickel, or Bronze trim finishes and includes high tension mounting clips for easy installation.

**Cut-out:** 2.75 in / 69.85 mm Diameter

Diameter: 3 in / 76.2 mm **Gimbal Depth:** 2.25 in / 57.15 mm

Finish: Black, White, Satin Nickel, Bronze

Manufacturer: Elumalight Rating: UL, ETL Listed

± 30,000 - 50,000 hours Avg. Lifetime: