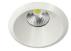

Our LED Recessed Deep Cone fixtures are 7 Watts and are equivalent to a 75 Watt MR16 halogen but without the heat and UV effects. This LED Fixture is available in Black, White, Satin Nickel, or Bronze trim finishes and includes high tension mounting clips for easy installation.

**Cut-out:** 2.75 in / 69.85 mm Diameter

Diameter: 3 in / 76.2 mm **Gimbal Depth:** 2.25 in / 57.15 mm

Finish: Black, White, Satin Nickel, Bronze

Manufacturer: Elumalight Rating: UL, ETL Listed

± 30,000 - 50,000 hours Avg. Lifetime: