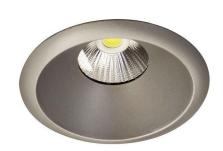

## DESCRIPTION

The LED 7 Watt Deep Cone recessed light is perfect for your ceiling for a stylish room upgrade. It is a powerful and effi-cient light source that adds brightness, focused illumination to any space.

Our LED Recessed Deep Cone fixtures are 7 Watts and are equivalent to a 75 Watt MR16 halogen but without the heat and UV effects. This LED Fixture is available in Black, White, Satin Nickel, or Bronze trim finishes and includes high tension mounting clips for easy installation.

**Cut-out:** 2.75 in / 69.85 mm Diameter

Diameter: 3 in / 76.2 mm **Gimbal Depth:** 2.25 in / 57.15 mm

Finish: Black, White, Satin Nickel, Bronze

Manufacturer: Elumalight Rating: UL, ETL Listed

± 30,000 - 50,000 hours Avg. Lifetime: