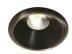

## DESCRIPTION

The LED 7 Watt Deep Cone recessed light is perfect for your ceiling for a stylish room upgrade. It is a powerful and effi-cient light source that adds brightness, focused illumination to any space.

Our LED Recessed Deep Cone fixtures are 7 Watts and are equivalent to a 75 Watt MR16 halogen but without the heat and UV effects. This LED Fixture is available in Black, White, Satin Nickel, or Bronze trim finishes and includes high tension mounting clips for easy installation.

The LED 7 Watt Deep Cone recessed light fits into walls, ceilings, cabinetry, under countertops, bars, display cases, home entertainment centers, and retail window displays. Hardwire connection is required if connecting more than 1 fixture.