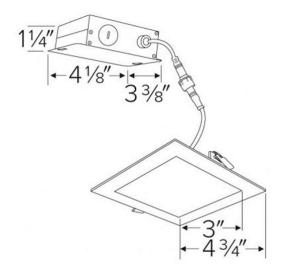

# **DIMENSIONS**

**Length &Width:** 4 in / 101.6 mm (**EL-DC441**)

6 in / 152.4 mm (EL-DC661)

Height: 1 in / 25.4 mm thick Finish: White, Nickel, or Bronze

Manufacturer: Elumalight

UL, ETL, Title 24, EnergyStar Rating: Avg. Lifetime: ± 30,000 - 50,000 hours