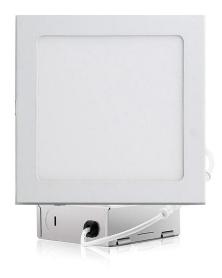

#### DESCRIPTION

The LED Dimmable Ultra Slim Square Panel Lights are CE, ROHS certified, a guarantee of high-quality. It is perfect for corridor, hallway, living room, meeting room, office, store, supermarket, exhibition, or other home and commercial use.

QUOTE/REF#:

It is designed for quick and easy installation without housing for both new constructions and remodels applications. This IC-rated fixture can be installed indoor or outdoor. Available in 2 color temperature, and 3 finish options. LED Driver and J-box are included.