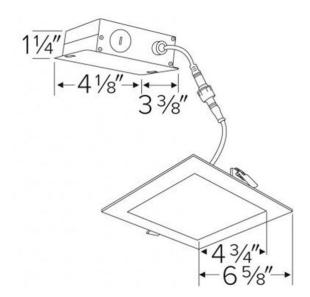

**Length &Width:** 4 in / 101.6 mm (**EL-DC441**)

6 in / 152.4 mm (EL-DC661)

Height: 1 in / 25.4 mm thick Finish: White, Nickel, or Bronze

Manufacturer: Elumalight

UL, ETL, Title 24, EnergyStar Rating: Avg. Lifetime: ± 30,000 - 50,000 hours

# **DIMENSIONS**