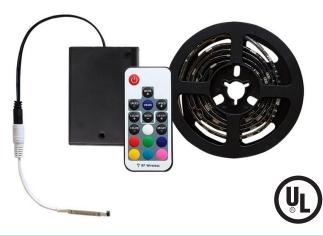

Cut Increment: 1.25 in / 31.75 mm at cut marking

Backing: 3M Adhesive
Manufacturer: Elumalight
Rating UL, ETL, RoHS

**Avg. Lifetime** ± 30,000 - 50,000 hours

**Included:** 1 Reel of RGB Strip, 1 4-Pin Connector,

1 Controller, 1 Remote, 1 Battery Box

Required: AA Batteries Not Included

#### DESCRIPTION

The 5V-24V DC Battery Operated Color Changing LED RGB Tape Light Kit is made with commercial-grade PCBs to ensure a long lifespan and even illumination. It is the perfect lighting solution for tradeshows, exhibitions lighting, retail display lighting, back-lighting, DIY lighting projects, and more. The LED RGB strip is rated IP65 for web locations.