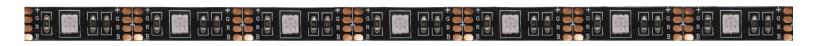

**Environment:** Wet or Dry Location

Beam Angle: 120°

**LED Density:** 10 LEDs/ft

30 LEDs/reel

LED Chip Size: SMD 5050

LED Spacing:0.83 in / 21.1 mmLength:3 ft / 1 meter longWidth:0.39 in / 10 mm wideHeight:0.07 in / 1.78 mm thick

Cut Increment: 1.25 in / 31.75 mm at cut marking

Backing: 3M Adhesive
Manufacturer: Elumalight
Rating UL, ETL, RoHS

**Avg. Lifetime** ± 30,000 - 50,000 hours

**Included:** 1 Reel of RGB Strip, 1 4-Pin Connector,

Cuttable 1.25 in. at

Custom DIY projects

the cut mark

0.39 in.