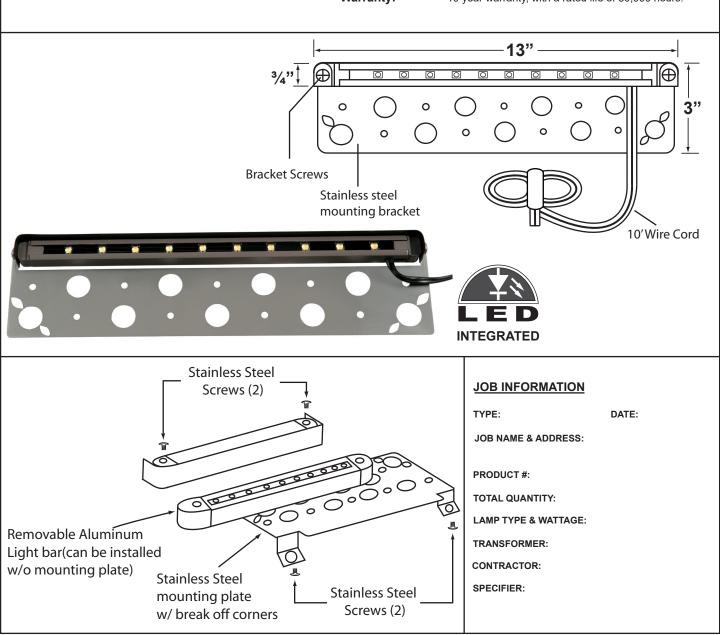

## **Fixture Specifications:**

Light Bar Cast aluminum. Removable bar for variety of

Housing: uses

Finish: **BZ-Bronze** 

Lighting Integrated LED, ten single cores, 4 Watt, 200 Lumens, 3000 Kelvin, 120° beam spread, 8-18 volt Source:

AC operating voltage, 25W Halogen equivalent,

-4°F to +140°F ambient temperature.

Wiring: Fixture is prewired with a 10-ft 18-2 direct burial

cord, pre-stripped for easy connection, wire connector

sold seperately.

Mouting Bracket: Stainless steel, glare shield, supplied with screws and

anchor bolts. Break off corners for easy installation.

**Electrical Notes:** A remote 12V magnetic transformer is required, can be

Stairs, and Outdoors Living Spaces.

**Dimensions:** 13" L X 3/4" W

Warranty: 10 year warranty, with a rated life of 50,000 hours.