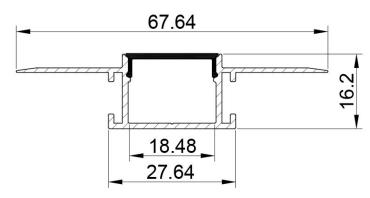

#### **SPECIFICATIONS**

Channel Height: 0.64 in / 16.2 mm thick Inside Width: 0.73 in / 18.48 mm wide Outside Width: 1.09 in / 27.64 mm wide

**Total Width:** 2.66 in / 67.64 mm wide (with flanges)

**Length:** 78 in / 2 meters long