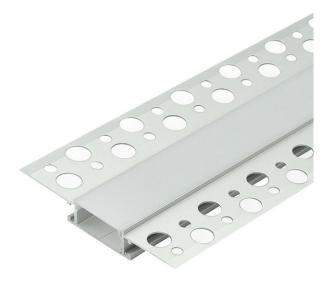

# EL-CH-A079 LED MUD-IN ALUMINUM CHANNEL

#### **DESCRIPTION**

LED Mud-In Recessed Aluminum Channel is designed to be completely trimless once installed into plaster ceilings or walls, with no aluminum frames showing.