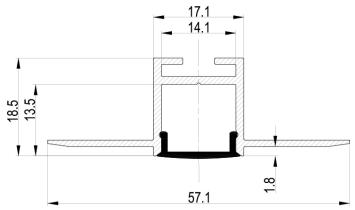

## **SPECIFICATIONS**

Channel Height: 0.72 in / 18.5 mm thick Inside Width: 0.55 in / 14.1 mm wide Outside Width: 0.67 in / 17.1 mm wide

**Total Width:** 2.24 in / 57.1 mm wide (with flanges)

**Length:** 78 in / 2 meters long