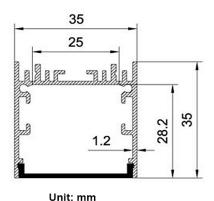

#### **SPECIFICATIONS**

Channel Height: 1.38 in / 35 mm thick Inside Width: 0.98 in / 25 mm wide Outside Width: 1.38 in / 35 mm wide Length: 78 in / 2 meters long

Lens Finish: Opal White

**Environment:** Indoor Use - Dry Location