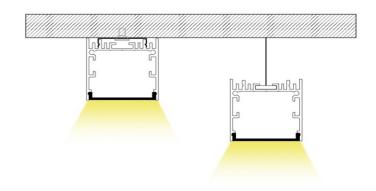

### **APPLICATIONS**

- **Trade Show Booth**
- Stores shelf LED lighting
- Retail Store Display Lighting
- Heat sink and physical protection to the LEDs
- Independent Linear LED Lamp