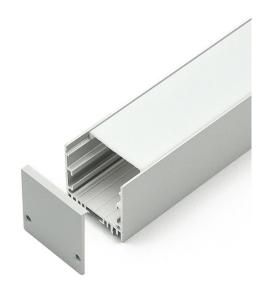

## **DESCRIPTION**

LED Deep Surface Aluminum Channel includes our aircraft grade aluminum channel and compatible opal white lens. Creating a rigid, modern, and sleek style LED light installation has never been easier.

#### **KEY FEATURES**

- High-quality diffuser, placing/removing from the front on click
- For indoor use only
- Made from anodizing aluminum, UV resistant.
- Rigid and dust-proof housing can be surface mounted.
- Includes aluminum channel, 1 opal white lens diffuser, 2 end caps.
- The Channel lens protects LED strip light from the environment and creates diffused lighting effects. Easy to install, simply clip the diffuser lens into the aluminum
- Aluminum channels are not returnable due to the packaging and shipping costs.