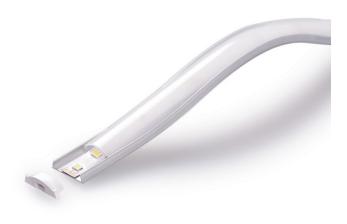

# **DESCRIPTION**

LED Flexible Aluminum Channel includes our aircraft grade aluminum channel and compatible frosted lens. Creating a modern and sleek style LED strip light installation has never been easier.

#### **KEY FEATURES**

- It comes in 2-meter sections and can be custom cut to any length.
- 19 mm wide by 6.5 mm height.
- Perfect for mounting LED Strip Light up to 12 mm in
- Rigid, Flexible, and dustproof housing can be mounted onto any flat surfaces or bend for curved lighting applica-
- Includes aluminum channel, diffuser, 2 mounting clips, and 2 end caps.
- The Channel lens protects LED strip light from the environment and creates diffused lighting effects. Easy to install, simply clip the diffuser lens into the aluminum channel.