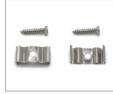

**Environment:** Indoor Use, Dry Locations

Finish: Aluminum Manufacturer: Elumalight

Aluminum Profile

Alu Profile (Back)

End Cap

Mounting Clip (metal)

Application

#### **KEY FEATURES**

- It comes in 2-meter sections and can be custom cut to any length.
- 19 mm wide by 6.5 mm height.
- Perfect for mounting LED Strip Light up to 12 mm in
- Rigid, Flexible, and dustproof housing can be mounted onto any flat surfaces or bend for curved lighting applica-
- Includes aluminum channel, diffuser, 2 mounting clips, and 2 end caps.
- The Channel lens protects LED strip light from the environment and creates diffused lighting effects. Easy to install, simply clip the diffuser lens into the aluminum channel.