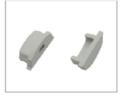

**Environment:** Indoor Use, Dry Locations

Finish: Aluminum Manufacturer: Elumalight

Aluminum Profile

Alu Profile (Back)

End Cap

Mounting Clip (metal)

Application

#### **KEY FEATURES**

- It comes in 2-meter sections and can be custom cut to any length.
- 19 mm wide by 6.5 mm height.
- Perfect for mounting LED Strip Light up to 12 mm in
- Rigid, Flexible, and dustproof housing can be mounted onto any flat surfaces or bend for curved lighting applica-
- Includes aluminum channel, diffuser, 2 mounting clips, and 2 end caps.
- The Channel lens protects LED strip light from the environment and creates diffused lighting effects. Easy to install, simply clip the diffuser lens into the aluminum channel.