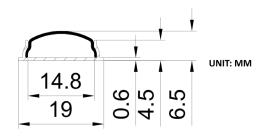

### SPECIFICATIONS

Channel Height: 0.26 in / 6.5 mm thick **Inside Width:** 0.58 in / 14.8 mm wide Outside Width: 0.75 in / 19 mm wide Length: 78.74 in (2 m) Long

LED Strip Width: up to 12 mm

Lens Finish: Frosted