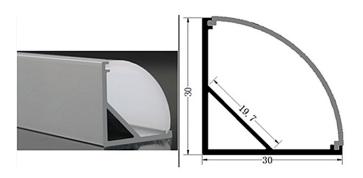

## **SPECIFICATIONS**

Channel Height: 1.18 in / 30 mm thick Inside Width: 0.78 in / 19.7 mm wide Outside Width: 1.18 in / 30 mm thick Length: 78 in / 2 meters long LED Strip Width: up to 19.7 mm

Lens: Opal White

**Environment:** Indoor Use, Dry Locations

Finish: Aluminum Manufacturer: Elumalight

Unit: mm

#### **KEY FEATURES**

- It comes in 2-meter sections and can be custom-cut to any length.
- 30 mm wide by 30 mm height.
- Perfect for mounting LED Strip Lights up to 19.7 mm in width.
- V-shaped for angled or corner lighting applications.
- Includes aluminum channel, opal diffuser, 2 mounting clips, and 2 end caps.
- The Channel lens protects LED strip light from the environment and creates diffused lighting effects. Easy to install, simply clip the diffuser lens into the aluminum channel.
- The rigid and dustproof channel can be mounted onto any flat surface.
- LED Aluminum Mounting Channels do not qualify for the Free Standard Shipping offer. Additional shipping charges will be billed separately.
- Aluminum channels are not returnable due to the packaging and shipping costs.