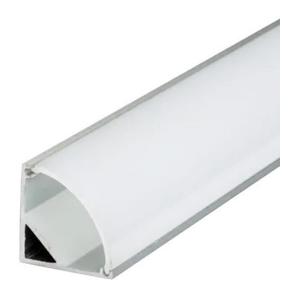

# **EL-CH-3030** LED Full Angle Aluminum Channel 30x30

### **DESCRIPTION**

LED Full Angle Aluminum Channel 30 x 30 includes our v-shaped aircraft-grade aluminum channel and compatible frosted or opal white lens. Creating a rigid, modern, and sleek style LED strip light installation has never been easier.

#### **KEY FEATURES**

- It comes in 2-meter sections and can be custom-cut to any length.
- 30 mm wide by 30 mm height.
- Perfect for mounting LED Strip Lights up to 19.7 mm in width.
- V-shaped for angled or corner lighting applications.
- Includes aluminum channel, opal diffuser, 2 mounting clips, and 2 end caps.
- The Channel lens protects LED strip light from the environment and creates diffused lighting effects. Easy to install, simply clip the diffuser lens into the aluminum channel.
- The rigid and dustproof channel can be mounted onto any flat surface.
- LED Aluminum Mounting Channels do not qualify for the Free Standard Shipping offer. Additional shipping charges will be billed separately.
- Aluminum channels are not returnable due to the packaging and shipping costs.