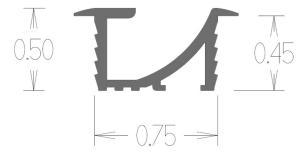

# **SPECIFICATIONS**

Channel Height: 0.5 in / 12.7 mm thick Inside Width: 0.39 in / 10 mm wide Outside Width: 0.75 in / 19 mm wide Length: 96 in 2.44 meters Long

LED Strip Width: up to 10 mm

Lens: N/A

**Environment:** Indoor Use, Dry Locations

#### **KEY FEATURES**

- It comes in 2.44-meter (8 ft) sections and can be custom cut to any length.
- 0.75 in wide by 0.5 in height.
- Perfect for mounting LED Strip Light up to 10 mm in width.
- Shaped for recessed indirect lighting applications.
- LED Aluminum Mounting Channels does not qualify for Free Standard Shipping offer. Additional shipping charges will be billed separately.
- Aluminum channels are not returnable due to the packaging and shipping costs.