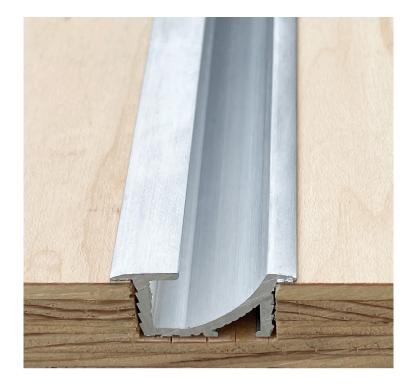

# **EL-CH-112** LED INDIRECT LIGHTING ALUMINUM CHANNEL

#### DESCRIPTION

The EL-CH-112 Aluminum Channel is perfect for indirect linear lighting applications. Creating a rigid, modern, and sleek style LED strip light installation has never been easier.

#### **KEY FEATURES**

- It comes in 2.44-meter (8 ft) sections and can be custom cut to any length.
- 0.75 in wide by 0.5 in height.
- Perfect for mounting LED Strip Light up to 10 mm in width.
- Shaped for recessed indirect lighting applications.
- LED Aluminum Mounting Channels does not qualify for Free Standard Shipping offer. Additional shipping charges will be billed separately.
- Aluminum channels are not returnable due to the packaging and shipping costs.