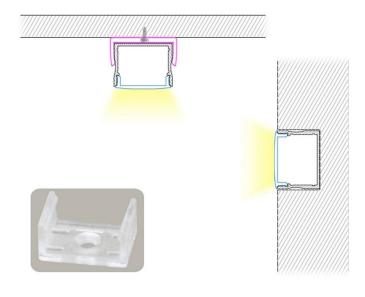

#### **KEY FEATURES**

- It comes in 2-meter sections and can be custom cut to any length.
- 17.02 mm wide by 15.24 mm height.
- Perfect for mounting LED Strip Light up to 12 mm in
- Rigid and dustproof housing can be surface or recess mounted.
- Includes aluminum channel, diffuser, 2 mounting clips, and 2 end caps.
- The Channel lens protects LED strip light from the environment and creates diffused lighting effects. Easy to install, simply clip the diffuser lens into the aluminum channel.

### **APPLICATIONS**

For use with LED Strip lights up to 12 mm in width.