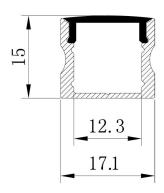

### **SPECIFICATIONS**

Channel Height: 0.6 in / 15.24 mm thick 0.48 in / 12.3 mm wide **Inside Width:** Outside Width: 0.67 in / 17.1 mm wide Length: 78 in / 2 meters long

LED Strip Width: up to 12 mm

Lens Finish: Frosted or Opal White **Environment:** Indoor Use, Dry Locations

Finish: Aluminum Manufacturer: Elumalight

Unit: mm