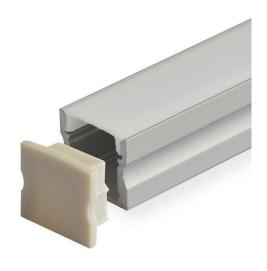

#### **DESCRIPTION**

LED Deep Surface Aluminum Channel includes our aircraft grade aluminum channel and compatible frosted lens. Creating a rigid, modern, and sleek style LED strip light installation has never been easier.

#### **KEY FEATURES**

- It comes in 2-meter sections and can be custom cut to any length.
- 17.02 mm wide by 15.24 mm height.
- Perfect for mounting LED Strip Light up to 12 mm in
- Rigid and dustproof housing can be surface or recess mounted.
- Includes aluminum channel, diffuser, 2 mounting clips, and 2 end caps.
- The Channel lens protects LED strip light from the environment and creates diffused lighting effects. Easy to install, simply clip the diffuser lens into the aluminum channel.