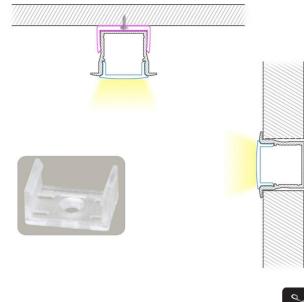

#### **KEY FEATURES**

- It comes in 2-meter sections and can be custom cut to any length.
- 23.1 mm wide by 15.2 mm height.
- Perfect for mounting LED Strip Light up to 12 mm in width.
- Rigid and dustproof housing can be surface or flush recess mounted.
- Includes aluminum channel, diffuser, and 2 end caps.
- The Channel lens protects LED strip light from the environment and creates diffused lighting effects. Easy to install, simply clip the diffuser lens into the aluminum channel.

#### APPLICATIONS

• For use with LED Strip lights up to 12 mm in width.

© 2020 Step 1 Dezigns, Inc. All Rights Reserved. Specifications are subject to change without notice.