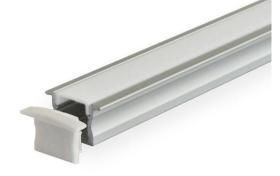

#### DESCRIPTION

LED Deep Top Flange Aluminum Channel includes our aircraft grade aluminum channel and compatible frosted or opal white finish lens. Creating a modern and sleek style LED strip light installation has never been easier.

#### **KEY FEATURES**

- It comes in 2-meter sections and can be custom cut to any length.
- 23.1 mm wide by 15.2 mm height.
- Perfect for mounting LED Strip Light up to 12 mm in width.
- Rigid and dustproof housing can be surface or flush recess mounted.
- Includes aluminum channel, diffuser, and 2 end caps.
- The Channel lens protects LED strip light from the environment and creates diffused lighting effects. Easy to install, simply clip the diffuser lens into the aluminum channel.