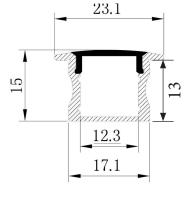

#### SPECIFICATIONS

| Channel Height:      | 0.6 in / 15.2 mm thick    |
|----------------------|---------------------------|
| Inside Width:        | 0.48 in / 12.3 mm wide    |
| Outside Width:       | 0.91 in / 23.1 mm wide    |
| Length:              | 78 in / 2 meters long     |
| <b>Recess Depth:</b> | 0.51 in / 13 mm deep      |
| LED Strip Width      | up to 12 mm               |
| Lens Finish:         | Frosted or Opal White     |
| Environment:         | Indoor Use, Dry Locations |
| Finish:              | Aluminum                  |
| Manufacturer:        | Elumalight                |

Unit: mm