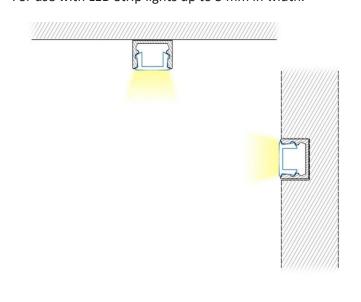

ny length.
- 10 mm wide by 8.89 mm height.
- Perfect for mounting LED Strip Light up to 5 mm in width.
- Rigid and dustproof housing can be recessed or surface mounted.
- Includes aluminum channel, diffuser, and 2 end caps.
- The Channel lens protects LED strip light from the environment and creates diffused lighting effects. Easy to install, simply clip the diffuser lens into the aluminum channel.

# **SPECIFICATIONS**

Channel Height: 0.35 in / 8.89 mm thick 0.24 in / 6 mm wide **Inside Width:** Outside Width: 0.39 in / 10 mm wide Length: 78 in / 2 meters long

LED Strip Width: up to 5 mm Lens Finish: **Opal White** 

**Environment:** Indoor Use, Dry Locations

Finish: Aluminum Manufacturer: Elumalight



Unit: mm

## **APPLICATIONS**

For use with LED Strip lights up to 5 mm in width.