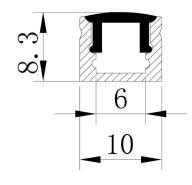

# **SPECIFICATIONS**

Channel Height: 0.35 in / 8.89 mm thick 0.24 in / 6 mm wide **Inside Width:** Outside Width: 0.39 in / 10 mm wide Length: 78 in / 2 meters long

LED Strip Width: up to 5 mm Lens Finish: **Opal White** 