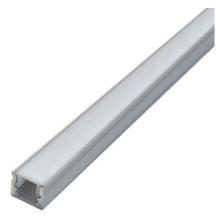

### **DESCRIPTION**

LED Mini Square Aluminum Channel includes our aircraft grade aluminum channel and compatible frosted lens. Creating a rigid, modern, and ultra-slim style LED strip light installation has never been easier.

#### **KEY FEATURES**

- It comes in 2-meter sections and can be custom cut to any length.
- 10 mm wide by 8.89 mm height.
- Perfect for mounting LED Strip Light up to 5 mm in width.
- Rigid and dustproof housing can be recessed or surface mounted.
- Includes aluminum channel, diffuser, and 2 end caps.
- The Channel lens protects LED strip light from the environment and creates diffused lighting effects. Easy to install, simply clip the diffuser lens into the aluminum channel.