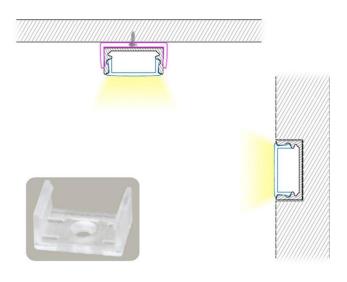

#### **KEY FEATURES**

- It comes in 2-meter sections and can be custom cut to any length.
- 17.02 mm wide by 8.89 mm height.
- Perfect for mounting LED Strip Light up to 10 mm in width.
- Rigid and dustproof housing can be recessed or surface mounted.
- Includes aluminum channel, diffuser, 2 mounting clips, and 2 end caps.
- The Channel lens protects LED strip light from the environment and creates diffused lighting effects. Easy to install, simply clip the diffuser lens into the channel.

# **APPLICATIONS**

• For use with LED Strip lights up to 10 mm in width.

Unit: mm