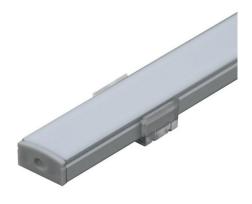

### **DESCRIPTION**

LED Slim Surface Aluminum Channel includes our aircraft grade aluminum channel and compatible frosted lens. Creating a rigid, modern, and sleek style LED strip light installation has never been easier.

#### **KEY FEATURES**

- It comes in 2-meter sections and can be custom cut to any length.
- 17.02 mm wide by 8.89 mm height.
- Perfect for mounting LED Strip Light up to 10 mm in width.
- Rigid and dustproof housing can be recessed or surface mounted.
- Includes aluminum channel, diffuser, 2 mounting clips, and 2 end caps.
- The Channel lens protects LED strip light from the environment and creates diffused lighting effects. Easy to install, simply clip the diffuser lens into the channel.