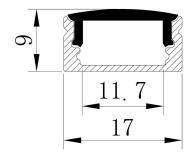

# **SPECIFICATIONS**

Channel Height: 0.35 in / 8.89 mm thick Inside Width: 0.46 in / 11.7 mm wide
Outside Width: 0.67 in / 17.02 mm wide
Length: 78.74 in (2 m) Long

LED Strip Width: up to 10 mm

**Lens Finish:** Frosted or Opal White **Environment:** Indoor Use, Dry Locations